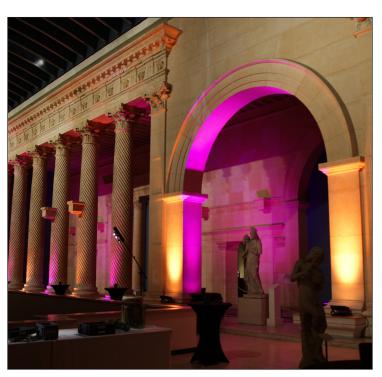

## SlimBANK H18 ILS

- Versatile hex-color LED wash light with brilliant eye candy effects
- ILS compatibility for use in the ILS ecosystem
- Generate complex looks easily with built-in, eye-catching auto programs with sectional control
- · Adjustable barn doors help direct and focus the light
- Control options include IRC-6 remote, Master/Slave, DMX, or ILS
- · Achieve smooth LED fading with built-in dimming curves
- Ideal for sound-sensitive environments due to the radiant cooling design and no fan
- Save time running extension cords by power linking multiple units