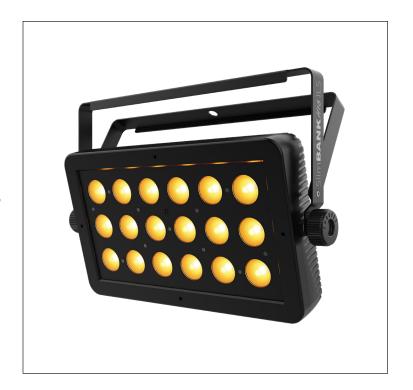

## SlimBANK H18 ILS

- Versatile hex-color LED wash light with brilliant eye candy effects
- ILS compatibility for use in the ILS ecosystem
- Generate complex looks easily with built-in, eye-catching auto programs with sectional control
- · Adjustable barn doors help direct and focus the light
- Control options include IRC-6 remote, Master/Slave, DMX, or ILS
- · Achieve smooth LED fading with built-in dimming curves
- Ideal for sound-sensitive environments due to the radiant cooling design and no fan
- Save time running extension cords by power linking multiple units

## **Specifications**

DMX Channels: 6, 8, 12 or 22DMX Connectors: 3-pin XLR

 Light Source: 18 LEDs (hex-color RGBAW+UV) 6.2 W, (1.6 A), 50,000 hours life expectancy

• Strobe Rate: 0 to 20 Hz

Beam Angle: 27°Field Angle: 43°